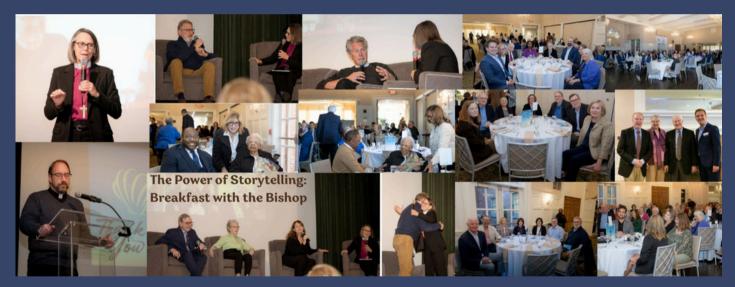

#### FACT SHEET

Established in 2017, Breakfast with the Bishop is an annual gathering of alumni, friends, and newcomers to St. Anne's Mead. In 2025, the Breakfast will feature compelling, heartfelt stories of Veterans who live or lived at St. Anne's Mead. Over the years, the Breakfast has helped us raised awareness of St. Anne's Mead and funds to open a Memory Care Home, support our residents in need, replace our roof, renovate Assisted Living resident rooms, and now, renovate the common areas of Assisted Living via The Mead Makeover.

Founded in 1966, St. Anne's Mead is a non-profit, 501(c)3 organization offering the highest quality care in Assisted Living, Memory Care and Extended Care. Sponsorship and tickets are tax-deductible.

The interfaith event features Bishop Bonnie A. Perry of the Episcopal Diocese of Michigan, music, a special emcee, special guests and stories that will inspire and touch the heart.