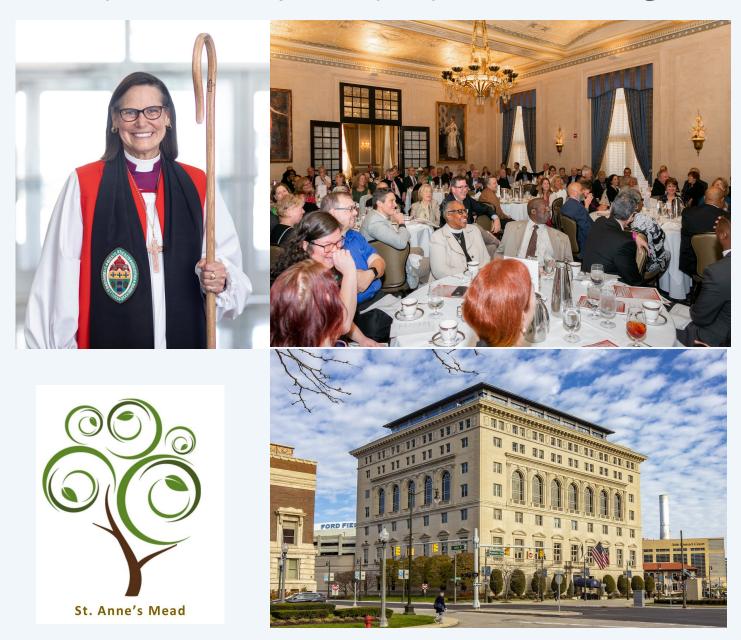

# Breakfast with the Bishop

A Morning of Inspiration, Celebration, Care & Giving \* Gospel Singers & Special Guests

Tuesday, October 4, 2022 | 8:00 a.m. | Detroit Athletic Club

Join Us for St. Anne's Mead's Signature Event | All Proceeds Benefit St. Anne's Mead

A 501(c)3 non-profit, charitable organization

In its fourth year, Breakfast with the Bishop is a dynamic morning that champions our seniors and inspires our acts of care and giving! In 2022, this will be the first post-pandemic return of the breakfast, and our first in-person event with

## Bishop Bonnie A. Perry of the Episcopal Diocese of Michigan

See Reverse Side for Sponsorship & Ticket Information